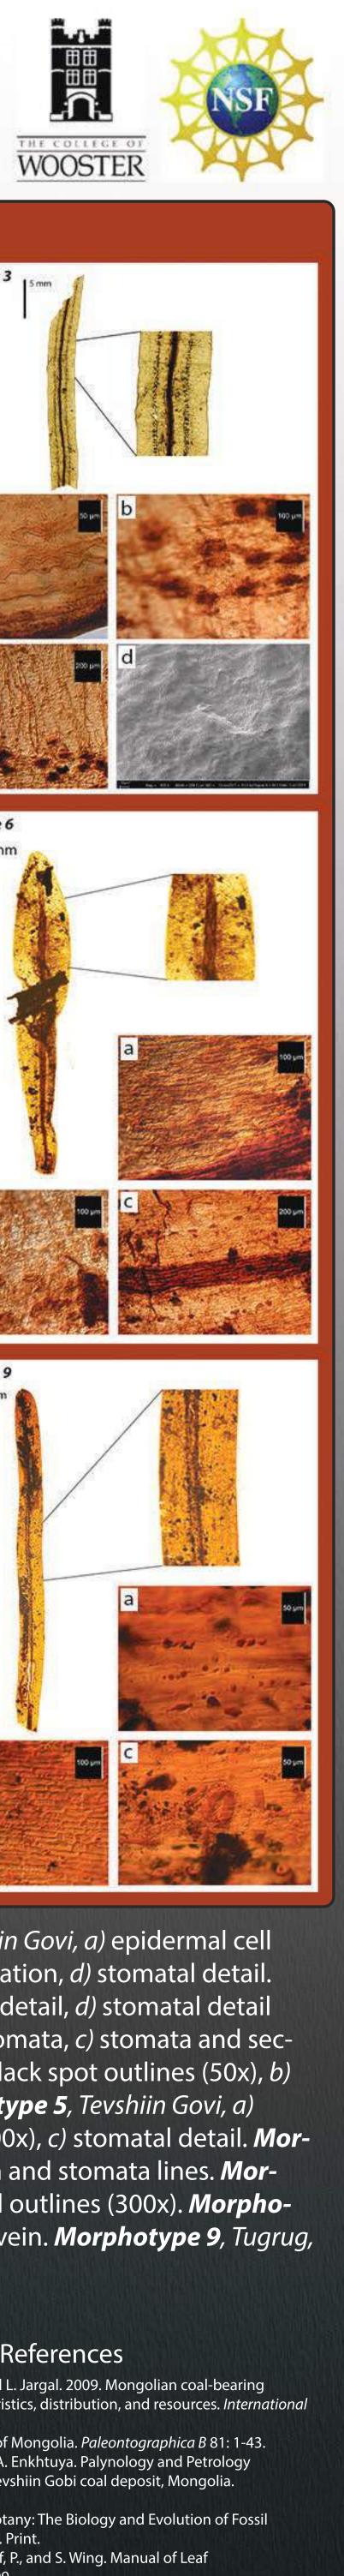

known gymnosperms and ferns?

|              | Caminar Size    | ratio | taminar snape | Apex Angle         | Apex onape             | base Angle | base snape | Network                                                | Number of Primary Veins | Framework                 |
|--------------|-----------------|-------|---------------|--------------------|------------------------|------------|------------|--------------------------------------------------------|-------------------------|---------------------------|
| Morphotype 1 | Nanophyll       | 3:1   | Obovate       | Obtuse             | Rounded                | Acute      | Straight   | Parallelodromous                                       | 4-8                     |                           |
| Morphotype 2 | Microphyll      |       | ~Obovate      | Obtuse             | Rounded                | Acute      |            | Likely<br>parallelodromous                             | 0                       |                           |
| Morphotype 3 | Nano-Microphyll | 6:1   | Ovate/Oblong  | Acute              |                        | Obtuse     | Rounded    | Pinnate                                                | 1                       | Craspedo/<br>Cladodromous |
| Morphotype 4 | Nano-Microphyll | ~20:1 | Oblanceolate  | Acute              | Straight/<br>Acuminate | Acute      | Decurrent  | Pinnate                                                | 1                       | Parallelodromous          |
| Morphotype S | Microphyll      | 10:1  | Oblong        | Acute to<br>Obtuse | Rounded                | Convex     | Straight   | Parallelodromous<br>(veins recurved at tip<br>of apex) | 13-20                   |                           |
| Morphotype 6 | Nanophyll       | 10:1  | "Obovate      | Acute              | Convex                 | Acute      | Straight   | Pinnate                                                | 1                       | Craspedo/<br>Cladodromous |
| Morphotype 7 | Nano-Microphyll | 3:1   | Oblong        |                    |                        |            |            | Pinnate                                                | 1                       | Craspedo/<br>Cladodromous |
| Morphotype 8 |                 |       |               |                    |                        |            |            | Possibly pinnate                                       |                         |                           |
| Morphotype 9 | Microphyll      | 20:1  | Linear        | Obtuse             | Convex                 |            |            | Pinnate                                                | 1                       | Parallelodromous          |