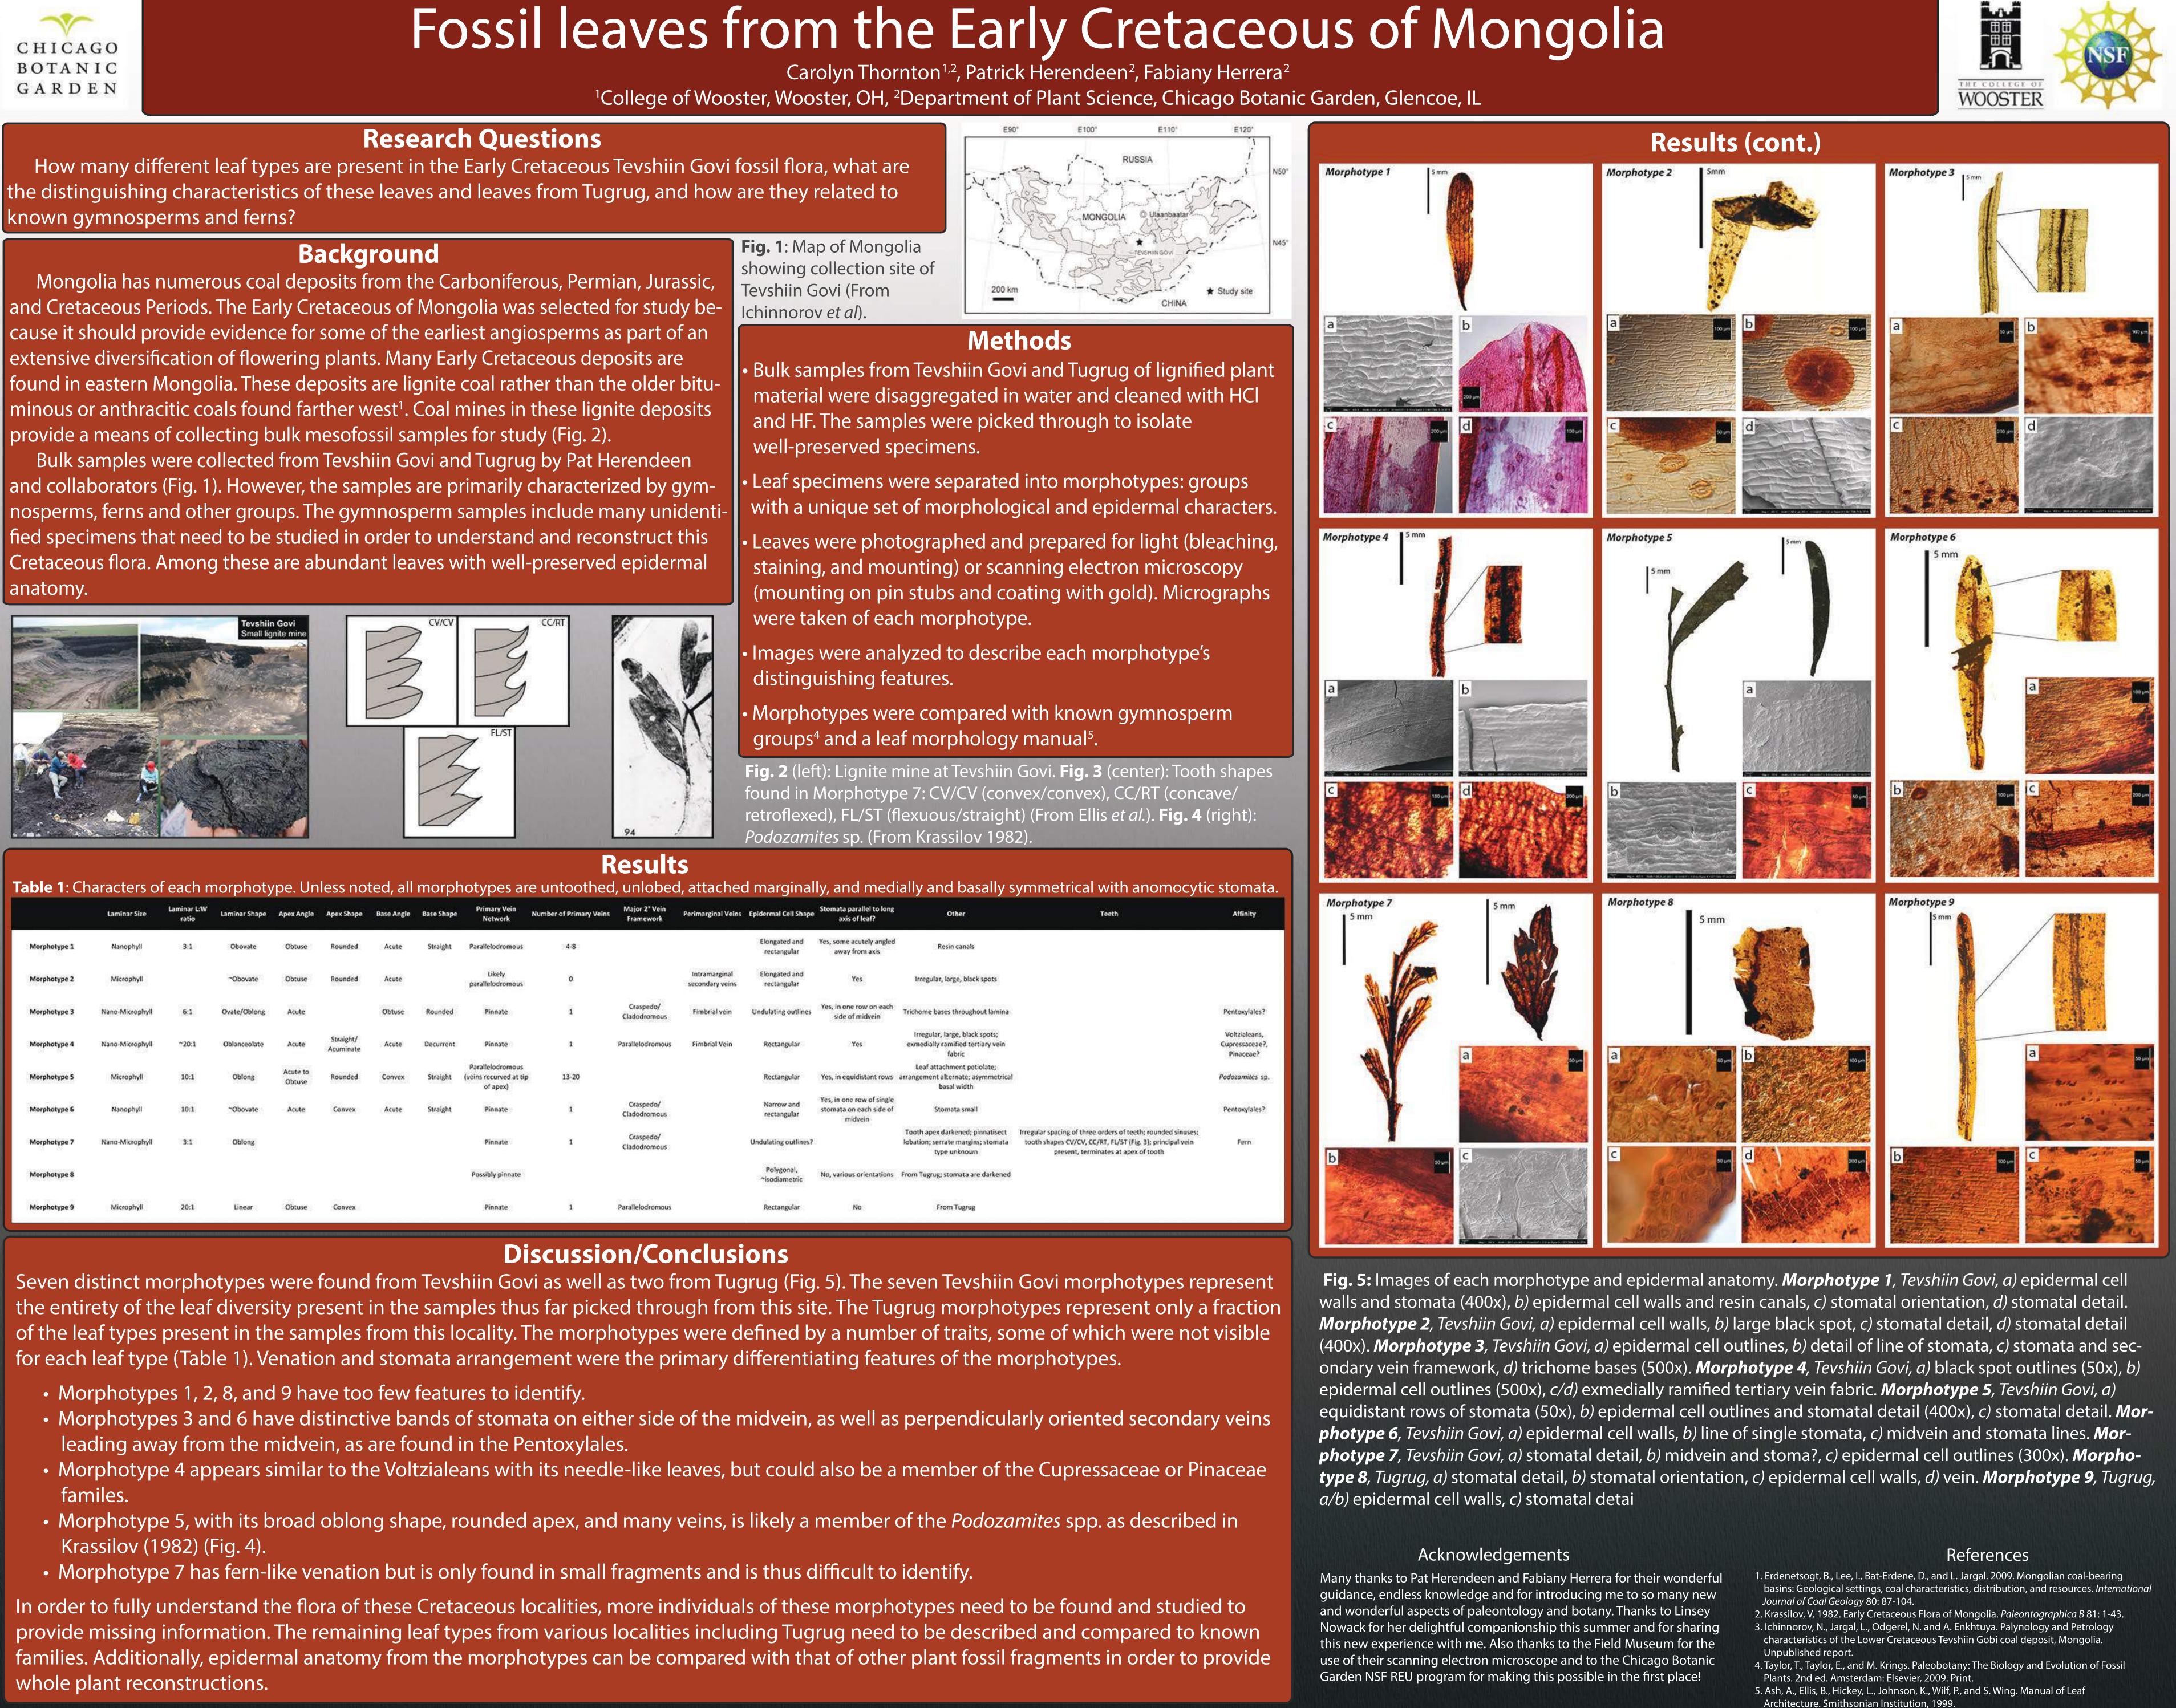

known gymnosperms and ferns?

|              | Caminar Size    | ratio | taminar snape | Apex Angle         | Apex onape             | base Angle | base snape | Network                                                | Number of Primary Veins | Framework                 |
|--------------|-----------------|-------|---------------|--------------------|------------------------|------------|------------|--------------------------------------------------------|-------------------------|---------------------------|
| Morphotype 1 | Nanophyll       | 3:1   | Obovate       | Obtuse             | Rounded                | Acute      | Straight   | Parallelodromous                                       | 4-8                     |                           |
| Morphotype 2 | Microphyll      |       | ~Obovate      | Obtuse             | Rounded                | Acute      |            | Likely<br>parallelodromous                             | 0                       |                           |
| Morphotype 3 | Nano-Microphyll | 6:1   | Ovate/Oblong  | Acute              |                        | Obtuse     | Rounded    | Pinnate                                                | 1                       | Craspedo/<br>Cladodromous |
| Morphotype 4 | Nano-Microphyll | ~20:1 | Oblanceolate  | Acute              | Straight/<br>Acuminate | Acute      | Decurrent  | Pinnate                                                | 1                       | Parallelodromous          |
| Morphotype S | Microphyll      | 10:1  | Oblong        | Acute to<br>Obtuse | Rounded                | Convex     | Straight   | Parallelodromous<br>(veins recurved at tip<br>of apex) | 13-20                   |                           |
| Morphotype 6 | Nanophyll       | 10:1  | "Obovate      | Acute              | Convex                 | Acute      | Straight   | Pinnate                                                | 1                       | Craspedo/<br>Cladodromous |
| Morphotype 7 | Nano-Microphyll | 3:1   | Oblong        |                    |                        |            |            | Pinnate                                                | 1                       | Craspedo/<br>Cladodromous |
| Morphotype 8 |                 |       |               |                    |                        |            |            | Possibly pinnate                                       |                         |                           |
| Morphotype 9 | Microphyll      | 20:1  | Linear        | Obtuse             | Convex                 |            |            | Pinnate                                                | 1                       | Parallelodromous          |